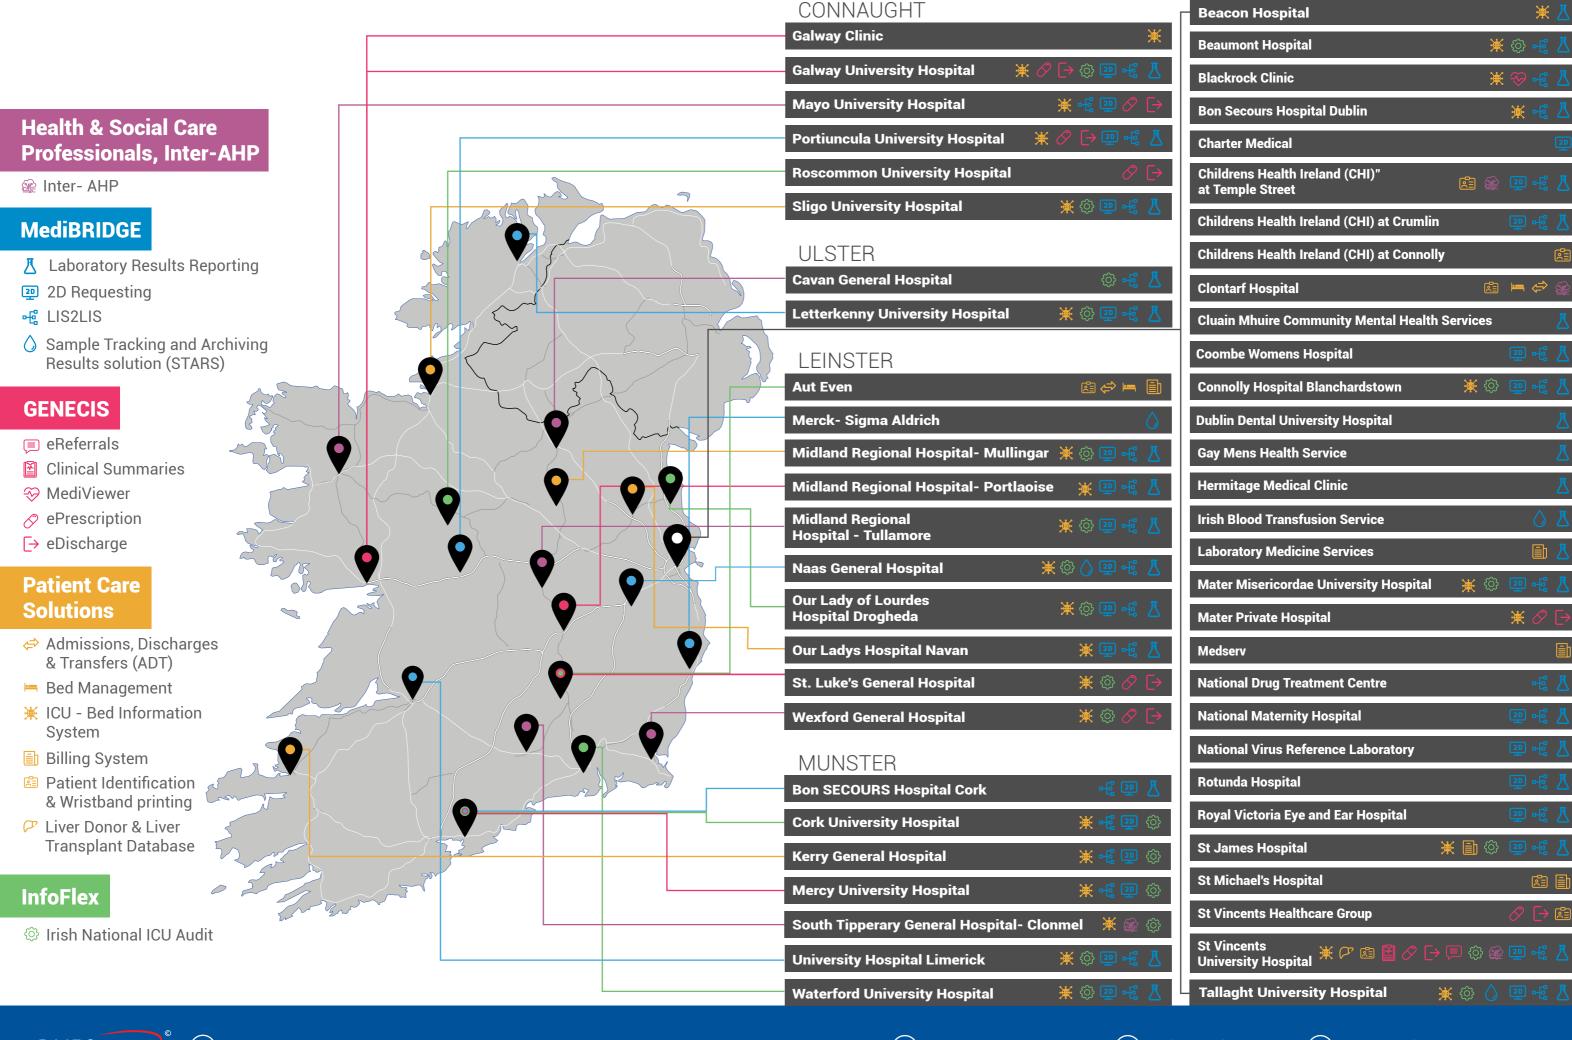

### **MediB**RIDGE

...the safe and secure electronic transport service for Laboratory and other kinds of Healthcare Information.

#### **GENECIS**

...the Clinical Portal suite that electronically facilitates the entire Patient journey from the appointment Referral through to Discharge.

## **InfoFlex**

...the solution that is trusted to collect the comprehensive dataset from hospitals across Ireland for the Irish National ICU Audit.

# **Health and Social Care Professionals-Inter-AHP**

...a fully integrated suite that facilitates secure, controlled, shared user access for multi- discipline Allied Health Services.

#### **Patient Care Solutions**

...a range of other solutions that help hospitals run more efficiently and optimise how care is provided to their Patients.